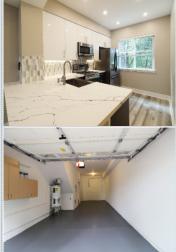

#### PROPERTY DESCRIPTION:

Must see Townhome - Rarely available on market with \$100K custom remodeled and better than new. From new lighting fixture, Wi-Fi thermostat control for all heaters, new paint to new High-density laminated flooring thruout, & custom staircase. Spacious Rec room w/electric cozy fireplace thru dinning. Kitchen w/new SS appliances & quartz countertop w/ new cabinetry. Upgraded both master & hall baths w/new tub, vanity & tile floor. Spacious tandem 2 car garage w/plenty of storage space. Fully Fenced yard for your friendly pets. Convenience location to Redmond town center shopping, restaurants, Microsoft, Facebook, Amazon, park & trails, & walking distance to future light rail. Easy access to 520, Kirkland, Bellevue & Seattle. No rental сар.