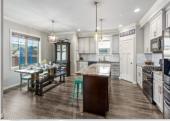

## ERTY FEATURES:

Central A/C Walk-in closet Living room Dining room Refrigerator ■Granite countertop

| Fireplace      |
|----------------|
| Hardwood floor |
| Bonus/Rec room |
| Breakfast nook |
| Stove/Oven     |

High/Vaulted ceiling ➡Tile floor Office/Den Dishwasher Microwave

■Stainless steel appliances■Laundry area - inside ■Balcony, Deck, or Patio ■Yard

## PROPERTY DESCRIPTION:

Meticulously maintained. Custom workmanship makes this home live like new. Fall in love with its open floor plan and delight in its entertaining features. A/C+Generous gourmet kitchen, granite counters and loads of storage. Spacious primary suite w/ luxurious 5-piece ensuite bath to relax at day's end. Fully fenced, low maintenance yard, peaceful.