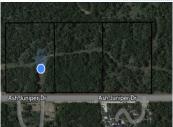

## 3 lots located together for sale in River Chase

422 Ash Juniper, New Braunfels TX 78132

MLS: 475204

PRICE:\$262,500.00

Subdivision: River Chase Lot Size: 2.72 acre

3 River Chase lots for sale that are all adjacent to each other. 422, 376 & 354 Ash Juniper Dr., New Braunfels, TX. These lots are over 2.5 acres each and have a local vista view to the southwest. This neighborhood features a river front beach, party pavilion, tennis courts, community pool, playgrounds, and grills. \$262,500 is 1 lot price.