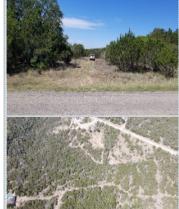

## 3 lots located together for sale in River Chase

422 Ash Juniper, New Braunfels TX 78132

MLS: 475204

PRICE:\$262,500.00

Subdivision: River Chase Lot Size: 2.72 acre

3 River Chase lots for sale that are all adjacent to each other. 422, 376 & 354 Ash Juniper Dr., New Braunfels, TX. These lots are over 2.5 acres each and have a local vista view to the southwest. This neighborhood features a river front beach, party pavilion, tennis courts, community pool, playgrounds, and grills. \$262,500 is 1 lot price.