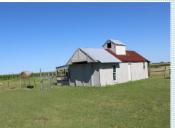

## OTHER FEATURES:

■Large Multi-Purpose

Building

■Livestock Barn

Full water and septic available. Septic installed in 2004. Hous built in 1930 is in the process of being restored. 6 rooms (3 finished) and a full loft. Apartment: 20 X 25 building with full kitchen and bath. RV hookup with water and septic Large barn: 50 X 80 X 14. 3 / 12 pitch with 15 X 80 X 12 foot added overhang. 2- 12 X 12 rollup doors north/south ends. 2 8 X 8 rollup doors east/west ends. 2 walk through doors. Full electric, Plumbed forr water and septic 10 X 25 X 8 Tack Room and 10 X 25 X 8 shop with hay loft above both rooms Small Barn: Original Barn with new metal roof, 3 internal rooms plus hay loft, Chicken coop wit run, Gazebo wit built in fire pit. Current agricultural uses, hay, active bee hives, goats, chickens, donkeys and horses Hunting: Doves and deer annually