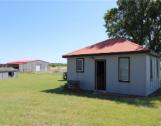

## OTHER FEATURES:

■Large Multi-Purpose

Building

■Livestock Barn

Full water and septic available. Septic installed in 2004. Hous built in 1930 is in the process of being restored. 6 rooms (3 finished) and a full loft. Apartment: 20 X 25 building with full kitchen and bath. RV hookup with water and septic Large barn: 50 X 80 X 14. 3 / 12 pitch with 15 X 80 X 12 foot added overhang. 2- 12 X 12 rollup doors north/south ends. 2 8 X 8 rollup doors east/west ends. 2 walk through doors. Full electric, Plumbed forr water and septic 10 X 25 X 8 Tack Room and 10 X 25 X 8 shop with hay loft above both rooms Small Barn: Original Barn with new metal roof, 3 internal rooms plus hay loft, Chicken coop wit run, Gazebo wit built in fire pit. Current agricultural uses, hay, active bee hives, goats, chickens, donkeys and horses Hunting: Doves and deer annually