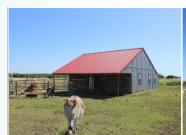

## OTHER FEATURES:

■Large Multi-Purpose

Building

■Livestock Barn

Full water and septic available. Septic installed in 2004. Hous built in 1930 is in the process of being restored. 6 rooms (3 finished) and a full loft. Apartment: 20 X 25 building with full kitchen and bath. RV hookup with water and septic Large barn: 50 X 80 X 14. 3 / 12 pitch with 15 X 80 X 12 foot added overhang. 2- 12 X 12 rollup doors north/south ends. 2 8 X 8 rollup doors east/west ends. 2 walk through doors. Full electric, Plumbed forr water and septic 10 X 25 X 8 Tack Room and 10 X 25 X 8 shop with hay loft above both rooms Small Barn: Original Barn with new metal roof, 3 internal rooms plus hay loft, Chicken coop wit run, Gazebo wit built in fire pit. Current agricultural uses, hay, active bee hives, goats, chickens, donkeys and horses Hunting: Doves and deer annually