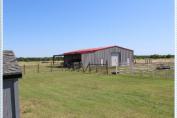

## OTHER FEATURES:

■Large Multi-Purpose

Building

■Livestock Barn

Full water and septic available. Septic installed in 2004. Hous built in 1930 is in the process of being restored. 6 rooms (3 finished) and a full loft. Apartment: 20 X 25 building with full kitchen and bath. RV hookup with water and septic Large barn: 50 X 80 X 14. 3 / 12 pitch with 15 X 80 X 12 foot added overhang. 2- 12 X 12 rollup doors north/south ends. 2 8 X 8 rollup doors east/west ends. 2 walk through doors. Full electric, Plumbed forr water and septic 10 X 25 X 8 Tack Room and 10 X 25 X 8 shop with hay loft above both rooms Small Barn: Original Barn with new metal roof, 3 internal rooms plus hay loft, Chicken coop wit run, Gazebo wit built in fire pit. Current agricultural uses, hay, active bee hives, goats, chickens, donkeys and horses Hunting: Doves and deer annually