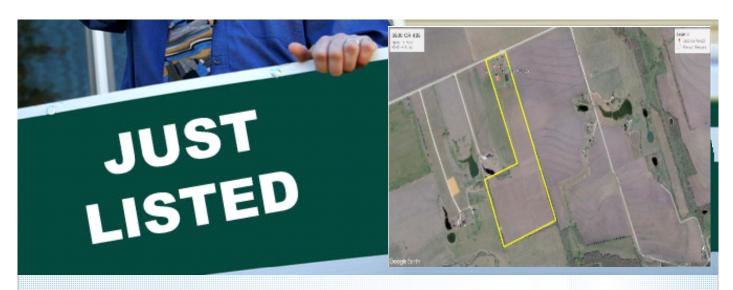

## Country Living at It's Best

3500 CR 425, Thrall TX 76578

MLS:5282280

PRICE:\$1,500,000.00

Bedrooms: 3 Full Baths: 2

Lot Size: 45.400 Acres

Floors: 1

Subdivision: Sampson & Hendricks

## OTHER FEATURES:

■Large Multi-Purpose

Building

■Livestock Barn

Full water and septic available. Septic installed in 2004. Hous built in 1930 is in the process of being restored. 6 rooms (3 finished) and a full loft. Apartment: 20 X 25 building with full kitchen and bath. RV hookup with water and septic Large barn: 50 X 80 X 14. 3 / 12 pitch with 15 X 80 X 12 foot added overhang. 2- 12 X 12 rollup doors north/south ends. 2 8 X 8 rollup doors east/west ends. 2 walk through doors. Full electric, Plumbed forr water and septic 10 X 25 X 8 Tack Room and 10 X 25 X 8 shop with hay loft above both rooms Small Barn: Original Barn with new metal roof, 3 internal rooms plus hay loft, Chicken coop wit run, Gazebo wit built in fire pit. Current agricultural uses, hay, active bee hives, goats, chickens, donkeys and horses Hunting: Doves and deer annually