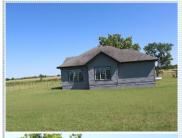

## OTHER FEATURES:

■Large Multi-Purpose

Building

■Livestock Barn

Full water and septic available. Septic installed in 2004. Hous built in 1930 is in the process of being restored. 6 rooms (3 finished) and a full loft. Apartment: 20 X 25 building with full kitchen and bath. RV hookup with water and septic Large barn: 50 X 80 X 14. 3 / 12 pitch with 15 X 80 X 12 foot added overhang. 2- 12 X 12 rollup doors north/south ends. 2 8 X 8 rollup doors east/west ends. 2 walk through doors. Full electric, Plumbed forr water and septic 10 X 25 X 8 Tack Room and 10 X 25 X 8 shop with hay loft above both rooms Small Barn: Original Barn with new metal roof, 3 internal rooms plus hay loft, Chicken coop wit run, Gazebo wit built in fire pit. Current agricultural uses, hay, active bee hives, goats, chickens, donkeys and horses Hunting: Doves and deer annually