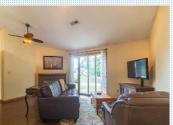

## PROPERTY FEATURES:

- ➡High/Vaulted ceiling
- ■Breakfast nook
- ■Microwave
- ■Balcony, Deck, or Patio ■Yard
- Hardwood floor
- Refrigerator ■ Washer
- Vasil

- ■Living room
  Stove/Oven
- Dryer

## PROPERTY DESCRIPTION:

You will love this charming rambler on a .25 acre lot! The cozy home features 3 spacious bedrooms and 1 full bath, with a bright open floor plan. There are vaulted ceilings in the living-room, new carpet in bedrooms, new exterior paint, newer roof, and efficient Eurocraft windows. A generous size U-shaped kitchen with a reach-through to the entry hall. The backyard is fully fenced and has many possibilities, either entertaining, relaxing or sitting around the firepit. This is a great starter home or someone looking to downsize! Located on a quiet cul-de-sac & walking distance of the elementary school. Close to the freeway, parks, restaurants, amenities & approx. 7 miles to the east gate of JBLM. Schedule your tour today!