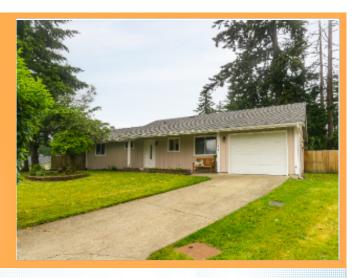

## \* PERFECT FOR FIRST TIME HOMEBUYER\*

\*OR DOWNSIZING\*

1608 173rd Street Ct E, Spanaway WA 98387

MLS:1954872 PRICE:\$379,000.00

Bedrooms: 3 Subdivision: Country Glen

Full Baths: 1 Year Built: 1985 Lot Size: 10,500 Parking: 1 Car Sqft: 861

## PROPERTY DESCRIPTION:

You will love this charming rambler on a .25 acre lot! The cozy home features 3 spacious bedrooms and 1 full bath, with a bright open floor plan. There are vaulted ceilings in the living-room, new carpet in bedrooms, new exterior paint, newer roof, and efficient Eurocraft windows. A generous size U-shaped kitchen with a reach-through to the entry hall. The backyard is fully fenced and has many possibilities, either entertaining, relaxing or sitting around the firepit. This is a great starter home or someone looking to downsize! Located on a quiet cul-de-sac & walking distance of the elementary school. Close to the freeway, parks, restaurants, amenities & approx. 7 miles to the east gate of JBLM. Schedule your tour today!