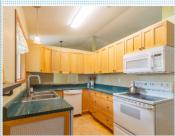

## PROPERTY FEATURES:

- ➡High/Vaulted ceiling
- ■Breakfast nook
- ■Microwave
- ■Balcony, Deck, or Patio ■Yard
- Hardwood floor
- Refrigerator ■ Washer
- Vasil

- ■Living room
  Stove/Oven
- Dryer

## PROPERTY DESCRIPTION:

You will love this charming rambler on a .25 acre lot! The cozy home features 3 spacious bedrooms and 1 full bath, with a bright open floor plan. There are vaulted ceilings in the living-room, new carpet in bedrooms, new exterior paint, newer roof, and efficient Eurocraft windows. A generous size U-shaped kitchen with a reach-through to the entry hall. The backyard is fully fenced and has many possibilities, either entertaining, relaxing or sitting around the firepit. This is a great starter home or someone looking to downsize! Located on a quiet cul-de-sac & walking distance of the elementary school. Close to the freeway, parks, restaurants, amenities & approx. 7 miles to the east gate of JBLM. Schedule your tour today!