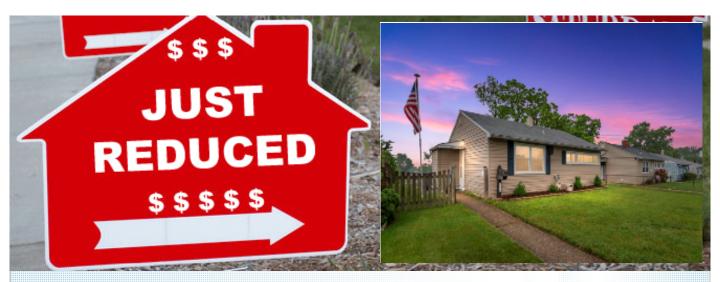

## Perfect Starter Home!

**Updated Rancher!** 

2414 Brunswick RD, Halethorpe MD 21227

MLS:MDBC2036368 PRICE:\$225,000.00

Bedrooms: 2 HOA: NO Full Baths: 1

## PROPERTY DESCRIPTION:

Beautiful updated, and well maintained rancher. Perfect starter home and 1 level living! Large spacious kitchen with updated, counters, backsplash, flooring (2020), New stainless steel gas stove with grill burner (2020) and New kitchen sink (2020). More updates in 2018 -2022 include: New front load wash and dryer, New water heater, New flooring in kitchen and living room, New bathroom vanity, New light fixtures and ceiling fans! Additional features include a spacious light filled living room with custom built in corner TV stand, 2 spacious bedrooms, plenty of closets for storage, plus an attached shed. Natural Gas heat, central A/C, vinyl siding, replacement windows, bricked patio and fully fenced back yard! Convenient location to BWI, MARC, Baltimore, Annapolis, and Fort Meade!