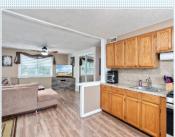

## PROPERTY DESCRIPTION:

Beautiful updated, and well maintained rancher. Perfect starter home and 1 level living! Large spacious kitchen with updated, counters, backsplash, flooring (2020), New stainless steel gas stove with grill burner (2020) and New kitchen sink (2020). More updates in 2018 -2022 include: New front load wash and dryer, New water heater, New flooring in kitchen and living room, New bathroom vanity, New light fixtures and ceiling fans! Additional features include a spacious light filled living room with custom built in corner TV stand, 2 spacious bedrooms, plenty of closets for storage, plus an attached shed. Natural Gas heat, central A/C, vinyl siding, replacement windows, bricked patio and fully fenced back yard! Convenient location to BWI, MARC, Baltimore, Annapolis, and Fort Meade!