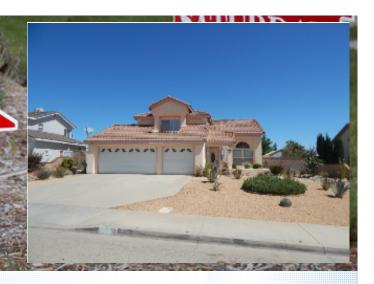

## Open House Saturday June 18th 10:00 am - 2:00 pm Enter A Drawing to win \$121.00

1215 Date Palm DR , Palmdale CA 93551

MLS:22004650 PRICE:\$585,000.00

Full Baths: 3

Lot Size: Saft:

7203

2375

| Bedrooms:   | 4      |
|-------------|--------|
| Year Built: | 1991   |
| Parking:    | 3 Cars |
| Floors:     | 2      |

## PROPERTY DESCRIPTION:

Great West Palmdale Home with easy access to freeway and shopping, featuring 4bedrooms, 3 Full Bathrooms, with one of the bedrooms down stairs, tile flooring down stairs, Granite counters in the Kitchen and Bathrooms, covered patio, small view of the valley, Agent Remarks: please schedule appointment with listing agent, no sign in yard