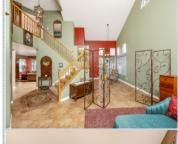

#### PROPERTY FEATURES:

- ■Central A/C
- Tile floor
- Dining room
- ■Stove/Oven
- ■Balcony, Deck, or Patio Yard
- Central heat
- Family room
- Breakfast nook
- Granite countertop

- ➡ Fireplace
- ■Living room
- ■Dishwasher
- ■Laundry area inside

#### PROPERTY DESCRIPTION:

Great West Palmdale Home with easy access to freeway and shopping, featuring 4bedrooms, 3 Full Bathrooms, with one of the bedrooms down stairs, tile flooring down stairs, Granite counters in the Kitchen and Bathrooms, covered patio, small view of the valley, Agent Remarks: please schedule appointment with listing agent, no sign in yard