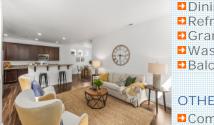

| Full Baths:2Half Baths:1Lot Size:3,040Sqft:2336                                                                                                               | Year Built:<br>HOA:<br>Parking:<br>Floors:                                                                                                                                  | 2016<br>Yes<br>4 Cars<br>2                                                                                                                                             |
|---------------------------------------------------------------------------------------------------------------------------------------------------------------|-----------------------------------------------------------------------------------------------------------------------------------------------------------------------------|------------------------------------------------------------------------------------------------------------------------------------------------------------------------|
| PROPERTY FEATURES:<br>Central heat<br>Walk-in closet<br>Living room<br>Dining room<br>Refrigerator<br>Granite countertop<br>Washer<br>Balcony, Deck, or Patio | <ul> <li>Fireplace</li> <li>Hardwood floor</li> <li>Bonus/Rec room</li> <li>Breakfast nook</li> <li>Stove/Oven</li> <li>Stainless steel appliance</li> <li>Dryer</li> </ul> | <ul> <li>High/Vaulted ceiling</li> <li>Family room</li> <li>Office/Den</li> <li>Dishwasher</li> <li>Microwave</li> <li>Attic</li> <li>Laundry area - inside</li> </ul> |

#### PROPERTY DESCRIPTION:

\$3K Buyer Broker Bonus with F/P Offer! Located in the Heart of Lacey's Growing Retail, Communities, & Adjacent to Large Greenbelt! Open Concept Living Rm & Gourmet Eat-in Kitchen Features a HUGE Island w/ Granite Countertops, Tons of Cabinets & Butler's Pantry. Primary Suite Boasts an En-Suite 5-Piece Spa Bath & WIC.