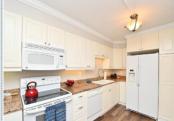

## PROPERTY FEATURES:

- ■Central A/C
- ■Living room
- Refrigerator
- ■Granite countertop
- Dryer

- Central heat
- **■** Dining room
- ■Stove/Oven
- →Walk-in closet
  →Dishwasher
- ■Microwave
- ■Stainless steel appliances
  ■Washer
  ■