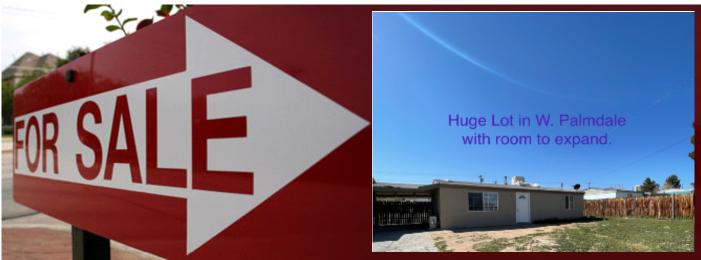

## Check out this Cute Little Gem!

The Right Buyer at this Price Can Expand~Huge Lot!

1110 W. Avenue P14, Palmdale CA 93551

MLS:SR21195636 PRICE:\$375,000.00

Bedrooms: 2 Full Baths: 1 Lot Size: 10454 Sq. Ft. Sqft: 816

## PROPERTY DESCRIPTION:

Westside location near the AV Mall. Fantastic starter home... adorable vintage home in a mature, established neighborhood, only minutes from the 14 Freeway. Vaulted wood beamed ceilings give this home character. Beautifully tiled bathroom. Granite countertops in the kitchen with newer kitchen cabinets. Tile flooring throughout.