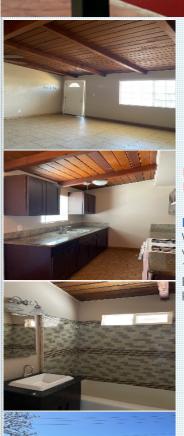

## PROPERTY DESCRIPTION:

Westside location near the AV Mall. Fantastic starter home... adorable vintage home in a mature, established neighborhood, only minutes from the 14 Freeway. Vaulted wood beamed ceilings give this home character. Beautifully tiled bathroom. Granite countertops in the kitchen with newer kitchen cabinets. Tile flooring throughout.