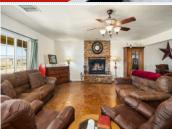

#### PROPERTY DESCRIPTION:

Fabulous custom Australian ranch home on 1.27 acre fenced lot. One owner! Large living/family room with beautiful stone fireplace. Oversized master bedroom with access to back yard. Amazing pot belly stove/fireplace in master. Master bathroom marble throughout. Jacuzzi tub, double head marble shower. Two full baths and kitchen feature granite.