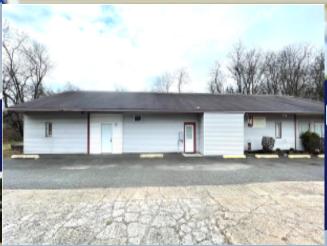

## For LEASE Great Location

Close to the Rte 213 & 40 intersection in Elkton

55 Augustine Herman Hwy, Unit A, Elkton MD 21921

MLS:MDCC2003396 PRICE:\$1,500.00

## PROPERTY DESCRIPTION:

Approx. 2500 square feet office/flex space for lease., half of a single floor commercial property, with large open space with 2 offices areas, new HVAC, freshly drywalled, ready for paint and your finishing touches! Convenient location, just off route 40 in Elkton.