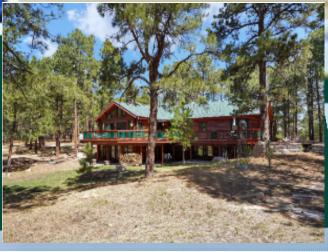

## Breathtaking panoramic deck!

10980 Elizabeth Way, Colorado Springs CO 80908

MLS:6289479

PRICE:\$1,150,000.00

Bedrooms: 4 Full Baths: 3 HOA: NO 4 Cars Parking: Floors:

Lot Size: Sqft:

Living room ■ Refrigerator

## PROPERTY DESCRIPTION:

Come relish in the tranquility of your log cabin home, nestled in privacy on 5 acres, just a short drive into town. This home includes a breathtaking panoramic deck, wet bar, pool table, 2 fireplaces, and more! This home has been impeccably maintained. There is a loafing shed and no HOA so bring your horses!