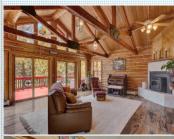

## OTHER FEATURES:

Swamp Cooler 2 Office Spaces

■Log Cabin

■Privacy

■Pool Table

■ Expansive Wood Deck ■ Possible MIL Suite

■ Loafing Shed

■Covered Patio

## PROPERTY DESCRIPTION:

Come relish in the tranquility of your log cabin home, nestled in privacy on 5 acres, just a short drive into town. This home includes a breathtaking panoramic deck, wet bar, pool table, 2 fireplaces, and more! This home has been impeccably maintained. There is a loafing shed and no HOA so bring your horses!