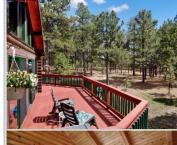

## Breathtaking panoramic deck!

10980 Elizabeth Way, Colorado Springs CO 80908

MLS:6289479

PRICE:\$1,150,000.00

Bedrooms: 4 Full Baths: 3 HOA: NO 4 Cars Parking: Floors:

Lot Size: Sqft:

Living room ■ Refrigerator

## OTHER FEATURES:

Swamp Cooler 2 Office Spaces

■Log Cabin

■Privacy

■Pool Table

■ Expansive Wood Deck ■ Possible MIL Suite

■ Loafing Shed

■Covered Patio

## PROPERTY DESCRIPTION:

Come relish in the tranquility of your log cabin home, nestled in privacy on 5 acres, just a short drive into town. This home includes a breathtaking panoramic deck, wet bar, pool table, 2 fireplaces, and more! This home has been impeccably maintained. There is a loafing shed and no HOA so bring your horses!