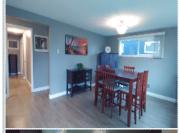

## **PROPERTY FEATURES:**

Fireplace Living room Dining room Stove/Oven Stainless steel appliances Laundry area - inside

## PROPERTY DESCRIPTION:

TIMELESS MID-CENTURY 3bed, 2bth + BONUS + Office. It's bigger than it looks, Rambler located in the Iconic View Ridge neighborhood where you're just minutes from Boeing, Beaches, I-5 and the famous FOREST PARK. This home features beautiful Brick & Cedar siding, newer roof, mature landscaping, completely remodeled kitchen w/ soft close shaker cabinets, granite slab, SS appliances and touchless faucet. Updated LVP flooring & Vinyl windows. Walkin SPA shower w/ 3 body jets, tile surround & rain head. Original built-ins, Spacious living room w/wood burning fireplace, French-door leads to the patio & HOT TUB, RELAX & ENJOY your fenced & private backyard perfect for entertaining. 12x16 Shop/shed, lots of parking and NO HOA