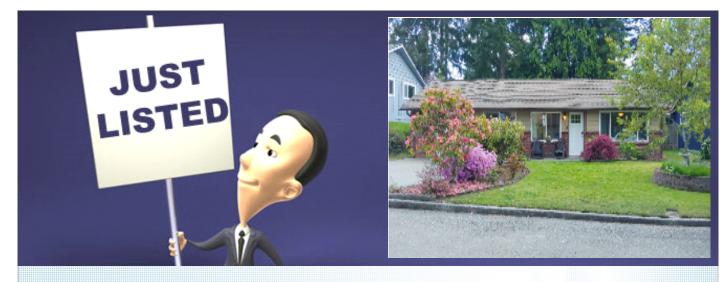

UPDATED Rambler- 3bed, 2bth + Bonus + Office 318 50th Street SW, Everett WA 98203

Sqft:

MLS:1936212

PRICE: \$640,000.00

Bedrooms: 3 Full Baths: 2 Lot Size: 7841 Floors: 1

## PROPERTY DESCRIPTION:

TIMELESS MID-CENTURY 3bed, 2bth + BONUS + Office. It's bigger than it looks, Rambler located in the Iconic View Ridge neighborhood where you're just minutes from Boeing, Beaches, I-5 and the famous FOREST PARK. This home features beautiful Brick & Cedar siding, newer roof, mature landscaping, completely remodeled kitchen w/ soft close shaker cabinets, granite slab, SS appliances and touchless faucet. Updated LVP flooring & Vinyl windows. Walkin SPA shower w/ 3 body jets, tile surround & rain head. Original built-ins, Spacious living room w/wood burning fireplace, French-door leads to the patio & HOT TUB, RELAX & ENJOY your fenced & private backyard perfect for entertaining. 12x16 Shop/shed, lots of parking and NO HOA