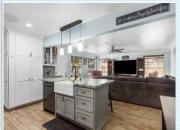

## PROPERTY FEATURES:

- ■Tile floor
- Dishwasher
- □Granite countertop
- Family room
- Stove/Oven ■Laundry area - garage ■Yard
- ■Living room
- Microwave

Remodeled and Upgraded SFR with open floor plan. Technically 3br but living room has been enclosed and made into a bedroom. Feels large than 1100sqft - a must see -