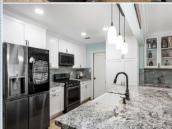

## PROPERTY FEATURES:

- ■Tile floor
- Dishwasher
- □Granite countertop
- Family room
- Stove/Oven ■Laundry area - garage ■Yard
- ■Living room
- Microwave

Remodeled and Upgraded SFR with open floor plan. Technically 3br but living room has been enclosed and made into a bedroom. Feels large than 1100sqft - a must see -