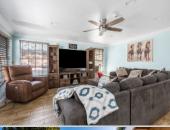

## PROPERTY FEATURES:

- ■Tile floor
- Dishwasher
- □Granite countertop
- Family room
- Stove/Oven ■Laundry area - garage ■Yard
- ■Living room
- Microwave

Remodeled and Upgraded SFR with open floor plan. Technically 3br but living room has been enclosed and made into a bedroom. Feels large than 1100sqft - a must see -