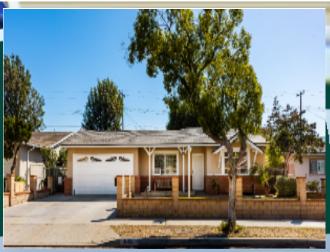

## SFR 3br to 4br- priced \$649,999

1602 Brentwood Corona CA 92883

MLS:PW22101410

PRICE:\$649,999.00

Bedrooms: 3 Full Baths: 2 Year Built: 1963 HOA: none Lot Size: 7,405 Parking: 2 Cars Sqft: 1,100 Floors:

## PROPERTY FEATURES:

- ■Tile floor
- Dishwasher
- □Granite countertop
- Family room
- Stove/Oven ■Laundry area - garage ■Yard
- ■Living room
- Microwave

Remodeled and Upgraded SFR with open floor plan. Technically 3br but living room has been enclosed and made into a bedroom. Feels large than 1100sqft - a must see -