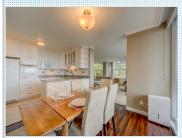

#### PROPERTY DESCRIPTION:

Feel like the captain of your own private yacht from the balcony of this lakefacing, 2bed/2bath Newport co-op overlooking the marina. The unit boasts an open-plan living/dining area with six-panel doors and crown molding, updated kitchen with stone countertops, tiled foyer, remodeled hall bathroom, and an owner's suite with a generous walk-in closet. Residents of this mid-century modern gem enjoy concierge services, on-site management, sprawling roof deck and patio, guest apartment, and valet parking. Monthly condo fee includes taxes. NO PETS. LIMITED FINANCING AVAILABLE