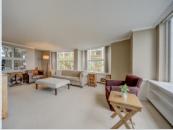

#### PROPERTY DESCRIPTION:

Feel like the captain of your own private yacht from the balcony of this lakefacing, 2bed/2bath Newport co-op overlooking the marina. The unit boasts an open-plan living/dining area with six-panel doors and crown molding, updated kitchen with stone countertops, tiled foyer, remodeled hall bathroom, and an owner's suite with a generous walk-in closet. Residents of this mid-century modern gem enjoy concierge services, on-site management, sprawling roof deck and patio, guest apartment, and valet parking. Monthly condo fee includes taxes. NO PETS. LIMITED FINANCING AVAILABLE