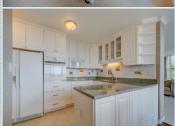

■ Microwave

■Walk-in closet

■ Living room

■ Refrigerator

■ Granite countertop

#### PROPERTY DESCRIPTION:

Feel like the captain of your own private yacht from the balcony of this lakefacing, 2bed/2bath Newport co-op overlooking the marina. The unit boasts an open-plan living/dining area with six-panel doors and crown molding, updated kitchen with stone countertops, tiled foyer, remodeled hall bathroom, and an owner's suite with a generous walk-in closet. Residents of this mid-century modern gem enjoy concierge services, on-site management, sprawling roof deck and patio, guest apartment, and valet parking. Monthly condo fee includes taxes. NO PETS. LIMITED FINANCING AVAILABLE