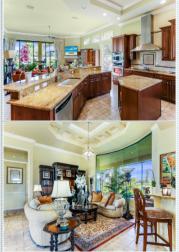

## 1.74 acre golf course estate home 4888 sf

UNHEARD OF 1.74 ACRES ON THE 6TH GREEN

11530 AERIE LN, Naples FL 34120

MLS:222022130 PRICE:\$2,950,000.00

Subdivision: Twin Eagles Year Built: 2008 Bedrooms: 4

## PROPERTY DESCRIPTION:

UNHEARD OF OPPORTUNITY TO OWN 1.75 ACRES ON THE 6TH GREEN OF THE EXCLUSIVE TWIN EAGLES GOLF COURSE DESIGNED BY NICKLAUS DESIGN GROUP, LOW DENTISITY 1115 ACRE NATURE COMMUNITY NORTH NAPLES FL. RUTENBERG BUILT HOME. 2% COBROKER FEE TO YOUR OFFICE. WE LOOK FORWARD TO WORKING WITH YOU