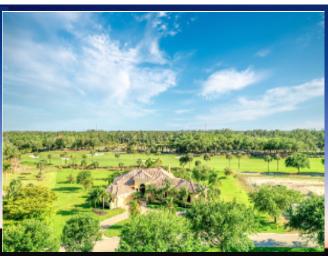

## 1.74 acre golf course estate home 4888 sf

11530 Aerie Lane, Twin Eagles, Naples FL 34120

MLS:222022130 PRICE:\$2,950,000.00

Subdivision:Twin EaglesYear Built:2008Lot Size:1.75 acresSqft:4888

## PROPERTY FEATURES:

- □High/Vaulted ceiling
- ■Family room
- Office/Den
- Walk-in closet
- Living room
- Dining room
- ■Tile floor
- ■Bonus/Rec room ■Breakfast nook

Natural bliss. 1.75 acres on the 6th green. Unheard of in Naples. 4888 sf Rutenberg built home. This is true estate living. 4-bedroom 5 bath plus office plus large flex room. Your customers will be glad to see this rare find. Plenty of room to add on if one wants or just enjoy the luxury of owning land in a community of mansions.