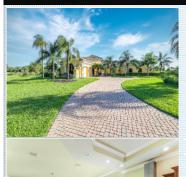

## 1.74 acre golf course estate home 4888 sf

11530 Aerie Lane, Twin Eagles, Naples FL 34120

MLS:222022130 PRICE:\$2,950,000.00

Subdivision:Twin EaglesYear Built:2008Lot Size:1.75 acresSqft:4888

## PROPERTY FEATURES:

- □High/Vaulted ceiling
- ■Family room
- Office/Den
- Walk-in closet
- Living room
- Dining room
- ■Tile floor
- ■Bonus/Rec room ■Breakfast nook

Natural bliss. 1.75 acres on the 6th green. Unheard of in Naples. 4888 sf Rutenberg built home. This is true estate living. 4-bedroom 5 bath plus office plus large flex room. Your customers will be glad to see this rare find. Plenty of room to add on if one wants or just enjoy the luxury of owning land in a community of mansions.