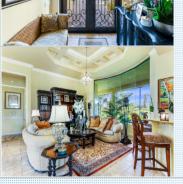

## PROPERTY FEATURES:

- □High/Vaulted ceiling
- ■Family room
- Office/Den
- Walk-in closet
- Living room
- Dining room
- ■Tile floor
- ■Bonus/Rec room ■Breakfast nook

Natural bliss. 1.75 acres on the 6th green. Unheard of in Naples. 4888 sf Rutenberg built home. This is true estate living. 4-bedroom 5 bath plus office plus large flex room. Your customers will be glad to see this rare find. Plenty of room to add on if one wants or just enjoy the luxury of owning land in a community of mansions.