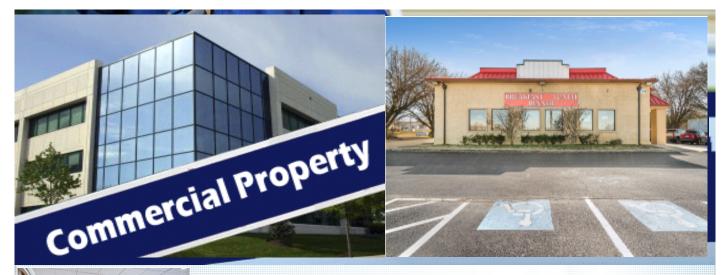

## Commecial prop on Pulaski Hwy Elkton Great Location!

214 E Pulaski Hwy , Elkton MD 21921

MLS:MDCC2003928 PRICE:\$1,200,000.00

Year Built: 1992 Parking: 50 Cars Lot Size: 1.39 Sqft: 4483

PROPERTY FEATURES: Central A/C Central heat

## PROPERTY DESCRIPTION:

Excellent Opportunity to own commercial property in a excellent location on Pulaski Hwy. The site is zoned C-2, Highway Commercial. Permitted uses include convenience stores, department stores, delicatessens, restaurants, offices, etc. Currently operating as a popular full service restaurant (will consider selling business too) 2015 Reno '18 roof