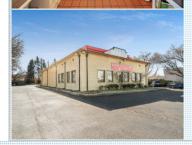

## Commecial prop on Pulaski Hwy Elkton Great Location!

214 E Pulaski Hwy , Elkton MD 21921

MLS:MDCC2003928 PRICE:\$1,200,000.00

Year Built: 1992 Parking: 50 Cars Lot Size: 1.39 Sqft: 4483

PROPERTY FEATURES: Central A/C Central heat

## PROPERTY DESCRIPTION:

Excellent Opportunity to own commercial property in a excellent location on Pulaski Hwy. The site is zoned C-2, Highway Commercial. Permitted uses include convenience stores, department stores, delicatessens, restaurants, offices, etc. Currently operating as a popular full service restaurant (will consider selling business too) 2015 Reno '18 roof