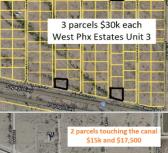

Custom home lots from \$15k to \$35k

Some with seller financing

Multiple Lots Available , Buy Land , In AZ PRICE:\$35,000.00

Check out these 11 parcels that you can buy and hold today! No building restriction on time or size. The West Valley is hot! They aren't making any more land. Real Estate is THE BEST hedge against inflation. Out of State Agents: I'll credit 1/2 the buyer side commission to you if you're the buyer.