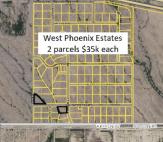

Custom home lots from \$15k to \$35k

Some with seller financing

Multiple Lots Available , Buy Land , In AZ PRICE:\$35,000.00

Check out these 11 parcels that you can buy and hold today! No building restriction on time or size. The West Valley is hot! They aren't making any more land. Real Estate is THE BEST hedge against inflation. Out of State Agents: I'll credit 1/2 the buyer side commission to you if you're the buyer.