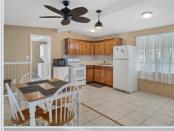

## PROPERTY FEATURES:

N/A

Bedrooms: 2

Full Baths: 1

Floors: 1

HOA:

Fireplace
Family room

Stove/Oven

Walk-in closet
Breakfast nook
Microwave

Tile floor
Refrigerator
Balcony, Deck, or Patio

Subdivision: Palm Grove Colony

7000 sq ft

Year Built: 1960

Lot Size: