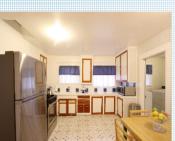

#### PROPERTY FEATURES:

Fireplace

■Tile floor ■Living room

■Laundry area - inside ■Balcony, Deck, or Patio ■Yard

# PROPERTY DESCRIPTION:

Don't let this one pas you by! Wonderful craftsman Home with great pride of ownership. Hardwood floors, fireplace, well maintained, Large well groomed front & back yard. Enclosed attached patio, cool and comfortable area. If you are looking to entertain, relax in a very peaceful setting, have the family and friends over for a fun filled comfortable BBQ & family gathering. This is the place. A must see. Great Pride of Ownership & Move in ready! FHA welcome