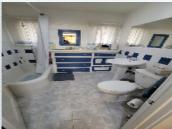

#### PROPERTY FEATURES:

Fireplace

■Tile floor ■Living room

■Laundry area - inside ■Balcony, Deck, or Patio ■Yard

# PROPERTY DESCRIPTION:

Don't let this one pas you by! Wonderful craftsman Home with great pride of ownership. Hardwood floors, fireplace, well maintained, Large well groomed front & back yard. Enclosed attached patio, cool and comfortable area. If you are looking to entertain, relax in a very peaceful setting, have the family and friends over for a fun filled comfortable BBQ & family gathering. This is the place. A must see. Great Pride of Ownership & Move in ready! FHA welcome