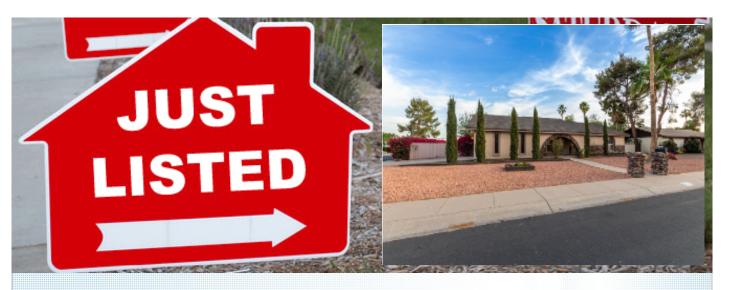

## Updated 5/2 corner lot with Pool RV area

Location, Location, Location

101 W. Beck Lane, Phoenix AZ 85023

MLS:6385641

PRICE:\$814,444.00

Bedrooms: 5 Full Baths: 2 HOA: no 2509 Saft:

Subdivision: Puerta Vieja Year Built: 1976 Lot Size: 11211

## PROPERTY DESCRIPTION:

Magnificiently updated 5 bedroom 2 bath block home in Moon Valley. No HOA! Corner lot with rv gate and rv area that has electric. Open floor plan w/brand new flooring, bathrooms, kitchen, lighting, fixtures, hardware, etc. Looks brand new inside! Brand new stainless appliances! 2 way fireplace opens from family room into huge bonus room.