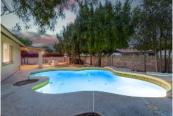

- Stainless steel appliances Laundry area inside

  Output

  Description:
- ■Swimming pool