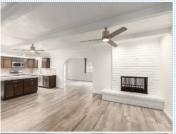

## PROPERTY FEATURES:

- Central A/C
- ■Tile floor
- Bonus/Rec room
- Dishwasher
- ■Microwave
- Yard

- ➡ Fireplace
- Family room
- Dining room
- Refrigerator
- Breakfast nook
- ■Stove/Oven

■Living room

■Walk-in closet

## PROPERTY DESCRIPTION:

Magnificiently updated 5 bedroom 2 bath block home in Moon Valley. No HOA! Corner lot with rv gate and rv area that has electric. Open floor plan w/brand new flooring, bathrooms, kitchen, lighting, fixtures, hardware, etc. Looks brand new inside! Brand new stainless appliances! 2 way fireplace opens from family room into huge bonus room.