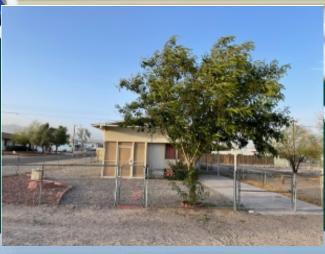

### BULLHEAD CITY MOBILE

433 Swan Dr , Bullhead City AZ 86442

MLS:989975 PRICE:\$110,000.00

Bedrooms: 2
Full Baths: 1
HOA: none
Parking: 3 Cars
Floors: 1

Subdivision: Riviera Mobile Gardens

Year Built: 1960 Lot Size: 50x100 Sqft: 900

## PROPERTY DESCRIPTION:

COME HOME TO THIS BEAUTIFUL 2 bedroom 1 bath with a den or office and a separate entry. Ramada covering the home. Original wood cabinets in the kitchen and in the hallway. A utility room complete with washer and dryer. Enclosed shed for your tools. Refrigerator also stays with the home. RV parking and a covered patio for your boat or play toys. This home is close to the Colorado River, schools, parks, restaurants, shopping, boat launch and Laughlin casinos.