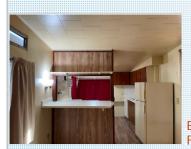

### PROPERTY FEATURES:

- ■Hardwood floor
- ■Bonus/Rec room
- Refrigerator
- Dryer

- Family room
   Office/Den
- ■Stove/Oven
- ■Living room
- ■Breakfast nook
- ₩asher

## PROPERTY DESCRIPTION:

COME HOME TO THIS BEAUTIFUL 2 bedroom 1 bath with a den or office and a separate entry. Ramada covering the home. Original wood cabinets in the kitchen and in the hallway. A utility room complete with washer and dryer. Enclosed shed for your tools. Refrigerator also stays with the home. RV parking and a covered patio for your boat or play toys. This home is close to the Colorado River, schools, parks, restaurants, shopping, boat launch and Laughlin casinos.