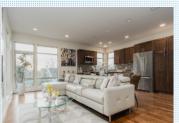

### PROPERTY FEATURES:

- ☐Central A/C
- ■Walk-in closet
- Living room
- Refrigerator
- Granite countertop
- Dryer

- Fireplace
- Hardwood floor
- Dining room
- ■Stove/Oven
- ■Stainless steel appliances
  ■Washer
- ■Laundry area inside
- ➡High/Vaulted ceiling
- ■Tile floor
- Dishwasher
- ■Microwave
- - ■Balcony, Deck, or Patio

## PROPERTY DESCRIPTION:

Very rare for a standalone modern home in the heart of Maple Leaf neighborhood! Stunning unobstructed views to Green Lk, Olympic mtns and territorial. This open concept home features spacious bedrooms w/ lots of natural light. Light-filled design on all levels. Granite w/ SS appliances & new Samsung W/D. Roof deck w/view, gas hookup for your BBQ