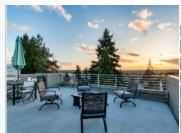

## PROPERTY DESCRIPTION:

Very rare for a standalone modern home in the heart of Maple Leaf neighborhood! Stunning unobstructed views to Green Lk, Olympic mtns and territorial. This open concept home features spacious bedrooms w/ lots of natural light. Light-filled design on all levels. Granite w/ SS appliances & new Samsung W/D. Roof deck w/view, gas hookup for your BBQ