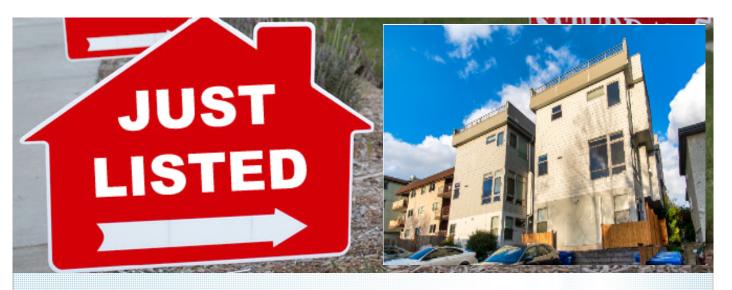

# Open house

8293 5th Ave NE, Seattle WA 98115

PRICE:\$542.24/SF

Bedrooms: 3 Full Baths: 2 Half Baths: 1 Lot Size: 1528 Sqft: 1752

Subdivision: Maple Leaf Year Built: 2015 HOA: n/a Parking: 1 Car Floors:

## PROPERTY DESCRIPTION:

Very rare for a standalone modern home in the heart of Maple Leaf neighborhood! Stunning unobstructed views to Green Lk, Olympic mtns and territorial. This open concept home features spacious bedrooms w/ lots of natural light. Light-filled design on all levels. Granite w/ SS appliances & new Samsung W/D. Roof deck w/view, gas hookup for your BBQ