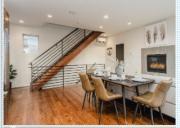

### PROPERTY FEATURES:

- ☐Central A/C
- ■Walk-in closet
- Living room
- Refrigerator
- Granite countertop
- Dryer

- Fireplace
- Hardwood floor
- Dining room
- ■Stove/Oven
- ■Stainless steel appliances
  ■Washer
- ■Laundry area inside
- ➡High/Vaulted ceiling
- ■Tile floor
- Dishwasher
- ■Microwave
- - ■Balcony, Deck, or Patio

## PROPERTY DESCRIPTION:

Very rare for a standalone modern home in the heart of Maple Leaf neighborhood! Stunning unobstructed views to Green Lk, Olympic mtns and territorial. This open concept home features spacious bedrooms w/ lots of natural light. Light-filled design on all levels. Granite w/ SS appliances & new Samsung W/D. Roof deck w/view, gas hookup for your BBQ