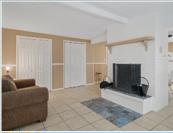

- ■Fireplace
- ■Family room
- Stove/Oven
- Dryer

- Walk-in closet
- Breakfast nook
- ■Microwave
- ■Laundry area inside
- ■Tile floor
- ■Refrigerator
- ■Washer
- ■Balcony, Deck, or Patio

■Backyard overlooks canal