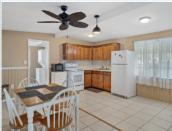

- ■Fireplace
- ■Family room
- Stove/Oven
- Dryer

- Walk-in closet
- Breakfast nook
- ■Microwave
- ■Laundry area inside
- ■Tile floor
- ■Refrigerator
- ■Washer
- ■Balcony, Deck, or Patio

■Backyard overlooks canal