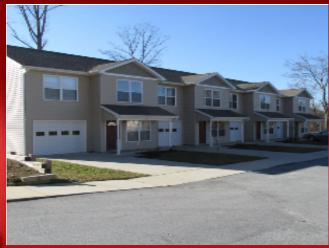

# Fully rented fourplex property.

Add additional units on adjacent prepared land.

19 Meredith Drive, Hendersonville NC 28792

MLS:3819228 PRICE:\$1,449,000.00

### OTHER FEATURES:

■Adjacent lot included. 

The fourplex property on Meredith Drive in Hendersonville is an incredible investment opportunity. The 4 existing rental units were built in 2007 and look great, they are individually metered for water and power. The property is located on a Cul de sac. Each unit has 3 Beds, 2.5 Baths, Hardwood Floors, Eat-in Kitchen w/ Breakfast Bar, Large Laundry, Single Car Garage, Covered Porch & much more. Peaceful & quiet while convenient to downtown & a short walk to Patton Park with pool, playground. In addition, included in the offering is #15 Meredith Drive which is a vacant adjacent lot that has been partially prepared for another group of units to be constructed in the future. See it today!