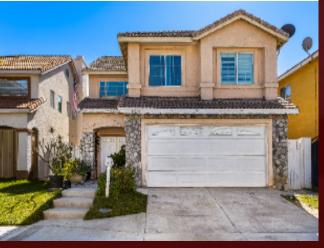

| Baldwin Park - 2 Story Home<br>12806 Dalewood St, Baldwin Park CA 91706<br>MLS:PW22039019 PRICE:\$950,000.00                                                                                                                                                                                                                                                                          |                                                                                                   |                                                                                                    |
|---------------------------------------------------------------------------------------------------------------------------------------------------------------------------------------------------------------------------------------------------------------------------------------------------------------------------------------------------------------------------------------|---------------------------------------------------------------------------------------------------|----------------------------------------------------------------------------------------------------|
| Bedrooms:5Year Built:2003Lot Size:4107Sqft:2327                                                                                                                                                                                                                                                                                                                                       | Full Baths:<br>HOA:<br>Parking:<br>Floors:                                                        | 3<br>none<br>2 Cars<br>2                                                                           |
| PROPERTY FEATURES:<br>Central A/C<br>High/Vaulted ceiling<br>Family room<br>Dishwasher<br>Laundry area - garage                                                                                                                                                                                                                                                                       | <ul> <li>Central heat</li> <li>Walk-in closet</li> <li>Living room</li> <li>Stove/Oven</li> </ul> | <ul> <li>Fireplace</li> <li>Tile floor</li> <li>Dining room</li> <li>Granite countertop</li> </ul> |
| PROPERTY DESCRIPTION:<br>5 Bedroom Multi Generation home with a strategic location right along the 10<br>& 605 fwy. Main level formal living and dinning room, kitchen with family room<br>and 1 bedroom downstairs. 3 Bedrooms upstairs with enclosed loft as 5th<br>bedroom. Master Bedroom is huge with cathedral ceilings. Low maintenance<br>backyard but large enough to enjoy. |                                                                                                   |                                                                                                    |
| FIND MORE VIE                                                                                                                                                                                                                                                                                                                                                                         | W MAP VIEW PDF                                                                                    | SEND TO CLIENTS                                                                                    |
| albert soto<br>First Team Real Estate<br>Phone: 714.913.7428<br>Mobile: 714.913.7428<br>DRE#:01478858<br>albertsoto@firstteam.co<br>www.albertsoto.com                                                                                                                                                                                                                                | Realtors - Advisors - Friends                                                                     | ASTTEAM<br>REAL ESTATE                                                                             |