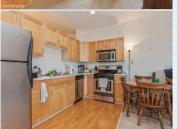

Central A/C

Dishwasher

PROPERTY FEATURES:

Subdivision:Union PointYear Built:2005Parking:1 Car

High/Vaulted ceiling
 Stove/Oven
 Dryer

## PROPERTY DESCRIPTION:

■Stainless steel appliances
■Washer

Light-filled, one-bedroom unit in Milwaukee's convenient Beerline neighborhood! Condo Fee includes indoor heated parking, storage unit, fitness center, and club room. Pet friendly. In-Unit laundry. Great investment property or pied-a-terre. Currently rented for \$894 per month through July 2uly 30, 2022.