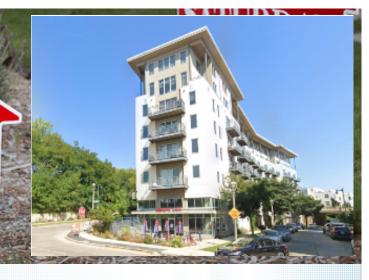

## Sunny One-Bedroom in Beerline Neighborhood Great Investment Property or First-time Buyer

2080 N Commerce Street, Unit 215, Milwaukee WI 53212

MLS:1782818 PRICE:\$129,900.00

Bedrooms:1Full Baths:1HOA:234Sqft:777

Central A/C

Dishwasher

PROPERTY FEATURES:

Subdivision:Union PointYear Built:2005Parking:1 Car

High/Vaulted ceiling
 Stove/Oven
 Dryer

## PROPERTY DESCRIPTION:

■Stainless steel appliances
■Washer

Light-filled, one-bedroom unit in Milwaukee's convenient Beerline neighborhood! Condo Fee includes indoor heated parking, storage unit, fitness center, and club room. Pet friendly. In-Unit laundry. Great investment property or pied-a-terre. Currently rented for \$894 per month through July 2uly 30, 2022.