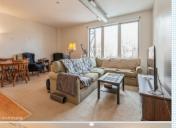

## PROPERTY DESCRIPTION:

■Stainless steel appliances
■Washer

Light-filled, one-bedroom unit in Milwaukee's convenient Beerline neighborhood! Condo Fee includes indoor heated parking, storage unit, fitness center, and club room. Pet friendly. In-Unit laundry. Great investment property or pied-a-terre. Currently rented for \$894 per month through July 2uly 30, 2022.