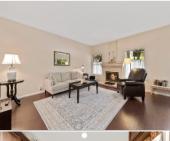

■ Central heat

■ Tile floor

■ Dining room

■ Refrigerator

■Granite countertop

■ Dryer

■ Fireplace

■ Living room

➡HOA includes Water & FO Ins

■Small town ambiance

■Lowest Price in Bestl ocation

■Call to show today!

■Clse to Brentwood/Sta Monica

■Upgraded Granite Ktchn

■Elegant LR w/ Marble F/P

■Serene Master Ste w/ Balcony

## PROPERTY DESCRIPTION:

Heart of privileged Pacific Palisades, about 1 mile frm Ocean, Parks & hiking trails & frm vibrant PalisadesVillage. Gated, small 18 unit complex w/ spa, surrounded by greenery. Updated interior: remodeled ktchn & bths w/granite ctrs, brkfast area, hardwood flrs, soothing color palette. Elegant LR w/ F/P, FD, MstrSte w/ View Balcony. Move-in ready!