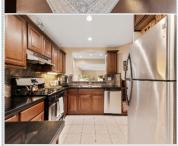

■ Central heat

■ Tile floor

■ Dining room

■ Refrigerator

■Granite countertop

■ Dryer

■ Fireplace

■ Living room

■Breakfast nook

Stove/Oven

■Stainless steel appliances

■Laundry area - inside

■Best SouthernCalifornia ■Minutes to

Interior Unit, no noise ехр.

■Stainless Steel Appliances

■Wetbar w/ granite counters

➡HOA includes Water & FO Ins

■Small town ambiance

■Lowest Price in Bestl ocation

■Call to show today!

■Clse to Brentwood/Sta Monica

■Upgraded Granite Ktchn

■Elegant LR w/ Marble F/P

■Serene Master Ste w/ Balcony

## PROPERTY DESCRIPTION:

Heart of privileged Pacific Palisades, about 1 mile frm Ocean, Parks & hiking trails & frm vibrant PalisadesVillage. Gated, small 18 unit complex w/ spa, surrounded by greenery. Updated interior: remodeled ktchn & bths w/granite ctrs, brkfast area, hardwood flrs, soothing color palette. Elegant LR w/ F/P, FD, MstrSte w/ View Balcony. Move-in ready!