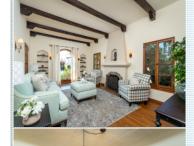

## PROPERTY FEATURES:

Central A/C High/Vaulted ceiling Office/Den Dishwasher Microwave Dryer

Yard

Central heat Hardwood floor Dining room Refrigerator Basement ■Laundry area - inside

➡ Fireplace ■Living room ■Breakfast nook Stove/Oven

## PROPERTY DESCRIPTION:

Bring your clients this weekend, Sat & Sun 1-4. They'll fall in love with this charming Spanish built in 1933. Original wood floors, beamed ceilings, arches. fireplace. 3 bedrooms, 2 baths, formal dining, breakfast area, plus a separate room off the garage for at home office or studio. Patios and wrap around yard for outdoor enjoyment. \$1,350,000