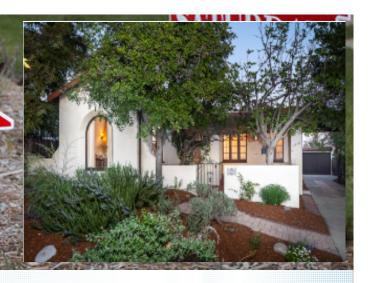

## DPEN HOUSE

7113

1550

Full Baths: 2

Lot Size:

Saft:

| Open 2/19 and 2/20 1-4PM             |
|--------------------------------------|
| 1412 Ardmore Ave , Glendale CA 91202 |
| MLS:320009154 PRICE:\$1,350,000.00   |
|                                      |

Charming Character Spanish

Bedrooms: 3 Year Built: 1933 Parking: 2 Cars Floors: 1

## PROPERTY DESCRIPTION:

Bring your clients this weekend, Sat & Sun 1-4. They'll fall in love with this charming Spanish built in 1933. Original wood floors, beamed ceilings, arches. fireplace. 3 bedrooms, 2 baths, formal dining, breakfast area, plus a separate room off the garage for at home office or studio. Patios and wrap around yard for outdoor enjoyment. \$1,350,000