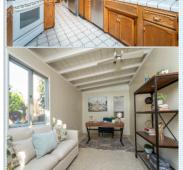

## PROPERTY DESCRIPTION:

The one your clients have been waiting for. Single story Spanish built in 1933 with many authentic features. Gleaming wood floors, beamed ceilings, curved arches, fireplace, 3 bedrooms, 2 baths, formal dining, breakfast area, plus a separate room off the garage for at home office or studio. Patios and wrap around yard for outdoor fun. \$1,350,000.