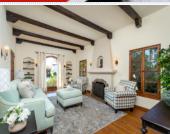

## PROPERTY DESCRIPTION:

The one your clients have been waiting for. Single story Spanish built in 1933 with many authentic features. Gleaming wood floors, beamed ceilings, curved arches, fireplace, 3 bedrooms, 2 baths, formal dining, breakfast area, plus a separate room off the garage for at home office or studio. Patios and wrap around yard for outdoor fun. \$1,350,000.