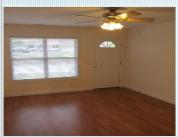

#### PROPERTY FEATURES:

- ■Central A/C
- ■Living room
- Stove/Oven
- Yard

- Central heat
- Dishwasher
- Microwave
- Hardwood floor
- Refrigerator
- ■Laundry area inside

## OTHER FEATURES:

■Adjacent lot included.

The fourplex property on Meredith Drive in Hendersonville is an incredible investment opportunity. The 4 existing rental units were built in 2007 and look great, they are individually metered for water and power. The property is located on a Cul de sac. Each unit has 3 Beds, 2.5 Baths, Hardwood Floors, Eat-in Kitchen w/ Breakfast Bar, Large Laundry, Single Car Garage, Covered Porch & much more. Peaceful & quiet while convenient to downtown & a short walk to Patton Park with pool, playground. In addition, included in the offering is #15 Meredith Drive which is a vacant adjacent lot that has been partially prepared for another group of units to be constructed in the future. See it today!