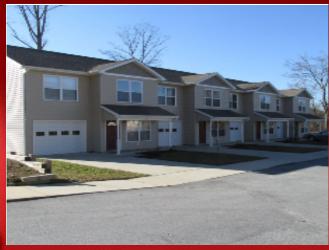

# Fully rented fourplex property.

Add additional units on adjacent land.

19 Meredith Drive, Hendersonville NC 28792

MLS:3819228 PRICE:\$1,449,000.00

Full Baths: 8

Half Baths: 4

Bedrooms: 12 Year Built: 2007

## OTHER FEATURES:

■Adjacent lot included.

The fourplex property on Meredith Drive in Hendersonville is an incredible investment opportunity. The 4 existing rental units were built in 2007 and look great, they are individually metered for water and power. The property is located on a Cul de sac. Each unit has 3 Beds, 2.5 Baths, Hardwood Floors, Eat-in Kitchen w/ Breakfast Bar, Large Laundry, Single Car Garage, Covered Porch & much more. Peaceful & quiet while convenient to downtown & a short walk to Patton Park with pool, playground. In addition, included in the offering is #15 Meredith Drive which is a vacant adjacent lot that has been partially prepared for another group of units to be constructed in the future. See it today!