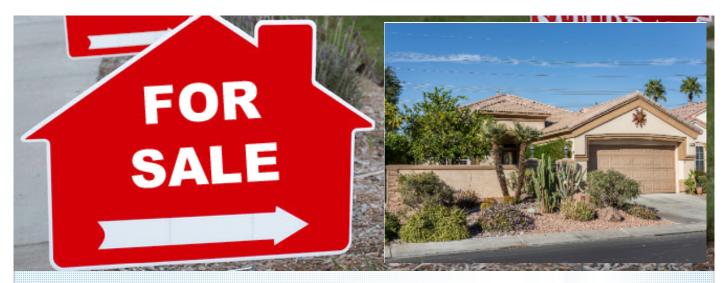

|     | Heritage Palms Country Club                                                                                                                                                                                                                                    |                                                                |                                      |                             |                                 |  |
|-----|----------------------------------------------------------------------------------------------------------------------------------------------------------------------------------------------------------------------------------------------------------------|----------------------------------------------------------------|--------------------------------------|-----------------------------|---------------------------------|--|
|     |                                                                                                                                                                                                                                                                |                                                                |                                      |                             |                                 |  |
|     | 44020 Royal Troon Ave , Indio CA 92201                                                                                                                                                                                                                         |                                                                |                                      |                             |                                 |  |
|     | MLS:219072841 PRICE:\$595,000.00                                                                                                                                                                                                                               |                                                                |                                      |                             |                                 |  |
|     |                                                                                                                                                                                                                                                                |                                                                |                                      |                             |                                 |  |
|     | Bedrooms:<br>Full Baths:                                                                                                                                                                                                                                       |                                                                |                                      | Subdivision:<br>Year Built: | Heritage Palms CC<br>1999       |  |
| X X | HOA:                                                                                                                                                                                                                                                           | · · · · · · · · · · · · · · · · · · ·                          |                                      | Lot Size:                   | 105 x 57                        |  |
|     | Parking:<br>Floors:                                                                                                                                                                                                                                            | 2 Cars<br>1                                                    |                                      | Sqft:                       | 1707                            |  |
|     | PROPERTY FEATURES:                                                                                                                                                                                                                                             |                                                                |                                      |                             |                                 |  |
|     | ■Central A/C ■Tile floor                                                                                                                                                                                                                                       |                                                                |                                      |                             | ■Walk-in closet                 |  |
|     |                                                                                                                                                                                                                                                                |                                                                |                                      |                             | ■Bonus/Rec room                 |  |
|     |                                                                                                                                                                                                                                                                |                                                                | Dining room                          |                             | Dishwasher                      |  |
|     |                                                                                                                                                                                                                                                                |                                                                | Stove/Oven                           |                             | ■Microwave                      |  |
|     |                                                                                                                                                                                                                                                                |                                                                | <ul><li>Dryer</li><li>Yard</li></ul> |                             | ■Laundry area - garage          |  |
|     | OTHER FEATURES:                                                                                                                                                                                                                                                |                                                                |                                      |                             |                                 |  |
| 2 M | Community Features:                                                                                                                                                                                                                                            |                                                                | 18 Hole Golf Course.<br>Tennis       |                             | Restuarant, Bar in<br>Clubhouse |  |
| //  | Indoor/outdoor pools                                                                                                                                                                                                                                           |                                                                |                                      |                             |                                 |  |
|     | PROPERTY DESCRIPTION:<br>This beautiful home is located in the desirable Heritage Palms Country Club<br>Senior community and near to Clubhouse with all it's amenities. This is the<br>popular Merion floor plan which has 1707 square feet, 2 Bedroom, 2 bath |                                                                |                                      |                             |                                 |  |
|     |                                                                                                                                                                                                                                                                | blus den and office. Fenced Yard for pet and front court yard. |                                      |                             |                                 |  |