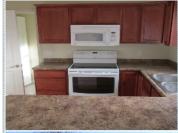

## PROPERTY FEATURES:

- ■Central A/C
- Living room
- ■Stove/Oven
- ₽Yard

Saft:

- Central heat
- Dishwasher
- Microwave
- Hardwood floor
- ■Refrigerator
- ■Laundry area inside

#### PROPERTY DESCRIPTION:

The fourplex property on Meredith Drive in Hendersonville is an incredible investment opportunity. The 4 existing rental units were built in 2007 and look great, they are individually metered for water and power. The property is located on a Cul de sac. Each unit has 3 Beds, 2.5 Baths, Hardwood Floors, Eat-in Kitchen w/ Breakfast Bar, Large Laundry, Single Car Garage, Covered Porch & much more. Peaceful & quiet while convenient to downtown & a short walk to Patton Park with pool, playground. In addition, included in the offering is #15 Meredith Drive which is a vacant adjacent lot that has been partially prepared for another group of units to be constructed in the future. See it today!