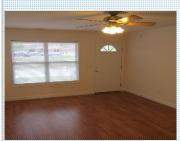

## PROPERTY FEATURES:

- ■Central A/C
- Living room
- ■Stove/Oven
- ₽Yard

Saft:

- Central heat
- Dishwasher
- Microwave
- Hardwood floor
- ■Refrigerator
- ■Laundry area inside

#### PROPERTY DESCRIPTION:

The fourplex property on Meredith Drive in Hendersonville is an incredible investment opportunity. The 4 existing rental units were built in 2007 and look great, they are individually metered for water and power. The property is located on a Cul de sac. Each unit has 3 Beds, 2.5 Baths, Hardwood Floors, Eat-in Kitchen w/ Breakfast Bar, Large Laundry, Single Car Garage, Covered Porch & much more. Peaceful & quiet while convenient to downtown & a short walk to Patton Park with pool, playground. In addition, included in the offering is #15 Meredith Drive which is a vacant adjacent lot that has been partially prepared for another group of units to be constructed in the future. See it today!