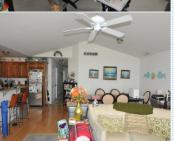

## PROPERTY FEATURES:

■Central A/C

■Walk-in closet

■Breakfast nook

■Stove/Oven

■Stainless steel appliances
■Washer ■Laundry area - inside

■Central heat ■ Tile floor

Dishwasher

■ Microwave

■ Granite countertop

➡ High/Vaulted ceiling

Dryer

■2 car Garage

## PROPERTY DESCRIPTION:

Welcome Home! A Prime Wildwood Marina District location is available at LH Harbor Club Condominiums. This beautiful and spacious 3bedroom, 2 bath this top floor condominium comes with partial furniture. Located a short walk to the Marina, many popular waterfront dining establishments and all of your favorite seashore activities. Two car garage WOW