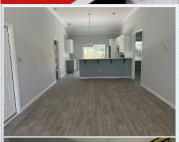

## PROPERTY FEATURES:

■Central A/C

■ Central heat ■ Living room

■Walk-in closet ■ Dining room

■Tile floor ■Dishwasher

■Stove/Oven

■ Microwave ■Stainless steel appliances■Laundry area - garage ■Balcony, Deck, or Patio

Yard

New house 3/2, garage, fenced yard. Ceramic tile, granite countertops in kitchen. Sprinklers, deck. Great quality. Minutes from downtown and Dunedin High school. Ready to move in! Quartz countertops, deck, sprinklers, crowned moulding in living and master bedroom.