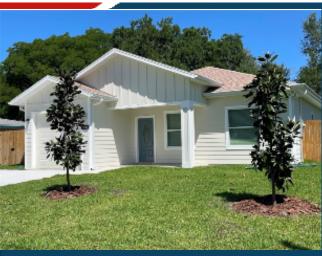

## New house 3/2, garage, fenced yard

Ready to move in!

1100 Robmar Rd, Dunedin FL 34698

MLS:T3338139 PRICE:\$498,000.00

Bedrooms: 3 Subdivision: Suer Full Baths: 2 2022 Year Built: 3 Cars Parking: Floors:

Yard

New house 3/2, garage, fenced yard. Ceramic tile, granite countertops in kitchen. Sprinklers, deck. Great quality. Minutes from downtown and Dunedin High school. Ready to move in! Quartz countertops, deck, sprinklers, crowned moulding in living and master bedroom.