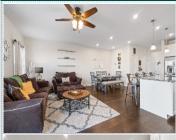

## ■Central A/C

- □Hardwood floor ■ Tile floor Living room
- ■Dishwasher ■Stove/Oven ■Microwave
- ■Stainless steel appliances
  ■Basement ■ Laundry area - inside
- □Dryer

- Central heat ■ Walk-in closet
  - Family room ■ Refrigerator
    - Granite countertop
    - ₩asher

#### PROPERTY DESCRIPTION:

Upgrades galore! You can't build this home for this price with these upgrades. Stunning home in the Preserve at Deep Creek! Bright, open kitchen features white cabinetry, granite countertops, ceramic tile backsplash. Harwood floors throughout the entire downstairs. A large center island. Finished basement. Smart home.