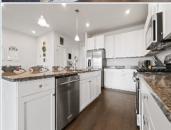

## ■Central A/C

- □Hardwood floor ■ Tile floor Living room
- ■Dishwasher ■Stove/Oven ■Microwave
- ■Stainless steel appliances
  ■Basement ■ Laundry area - inside
- □Dryer

- Central heat ■ Walk-in closet
  - Family room ■ Refrigerator
    - Granite countertop
    - ₩asher

#### PROPERTY DESCRIPTION:

Upgrades galore! You can't build this home for this price with these upgrades. Stunning home in the Preserve at Deep Creek! Bright, open kitchen features white cabinetry, granite countertops, ceramic tile backsplash. Harwood floors throughout the entire downstairs. A large center island. Finished basement. Smart home.