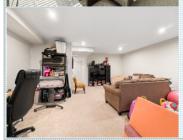

## ■Central A/C

- □Hardwood floor ■ Tile floor Living room
- ■Dishwasher ■Stove/Oven ■Microwave
- ■Stainless steel appliances
  ■Basement ■ Laundry area - inside
- □Dryer

- Central heat ■ Walk-in closet
  - Family room ■ Refrigerator
    - Granite countertop
    - ₩asher

#### PROPERTY DESCRIPTION:

Upgrades galore! You can't build this home for this price with these upgrades. Stunning home in the Preserve at Deep Creek! Bright, open kitchen features white cabinetry, granite countertops, ceramic tile backsplash. Harwood floors throughout the entire downstairs. A large center island. Finished basement. Smart home.