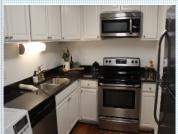

## PROPERTY FEATURES:

- □Central A/C
- □Hardwood floor
- □Dishwasher
- ■Microwave
- ■Washer

- ■Central heat
- ■Living room
- Refrigerator
- **□** Granite countertop
- Dryer

- ■Walk-in closet
- ■Dining room
- ■Stove/Oven
- ■Stainless steel appliances
- ■Balcony, Deck, or Patio

#### PROPERTY DESCRIPTION:

Redone for your clients pleasure, (simply beautiful)affordable Luxury City Living! Beautiful condo in sought after Sentinel of Landmark, it boasts 2 bd and 2 ba, with a WI closet, balcony, 3 Lite Slider in living room. Assigned covered parking as well as 1 parking permit. This is close to many amenities as well as Amazon and the New Inova.