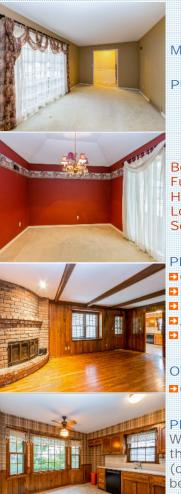

## PROPERTY FEATURES:

Central A/C Hardwood floor Dining room Attic Balcony, Deck, or Patio Yard

## OTHER FEATURES:

Open Saturday 12-2

Den Sunday 1-3

■Central heat

■Family room

Dishwasher

Basement

■Fireplace ■Living room Stove/Oven ■Laundry area - inside

## PROPERTY DESCRIPTION:

Welcome Home! This spacious Nall Hills home features hardwood floors throughout under carpet, large bedrooms, tons of closets and so much more (only second owner) with main level laundry. One of the largest lots, 4 bedrooms and 2 and a half bathrooms. The basement is unfinished for your storage, workshop, working out, crafting, or what ever you need extra space for. Great outdoor living in fenced backyard with patio. Home is located in a great neighborhood with easy access to schools, shopping, restaurants and neighborhood walking and biking trails. So much home for your money in a highly desirable neighborhood