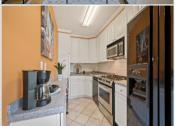

□Central A/C

■ Hardwood floor ■Living room ■Dining room ■ Refrigerator ■ Dishwasher

■Stove/Oven ■ Microwave

## PROPERTY DESCRIPTION:

Awesome, large sun drenched one-bedroom condo in beautiful Wesley Heights! You will fall in love with the amazing view from the living room, lots of hardwood floors & the generous size bedroom. Enjoy 24-hr concierge, fitness center, an incredible rooftop and a hospitality suite for visiting family/overnight guests.