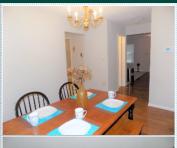

## PROPERTY FEATURES:

□ Central A/C □ Central heat □ Hardwood floor □ Tile floor □ Family room □ Living room

□ Dining room □ Dishwasher □ Refrigerator □ Stove/Oven □ Stainless steel appliances □ Basement

■Laundry area - inside ■Yard

Features separate living and dining rooms, spacious basement w/new carpet, bedrooms have new carpet, lower laundry area, wooden floors at entrance and stairs, new paint, new electrical stove, new stove vent hood, new dishwasher, new refrigerator, sizeable pantry space at kitchen, new heat pump. Home Fire Sprinkler System. Really move in condition