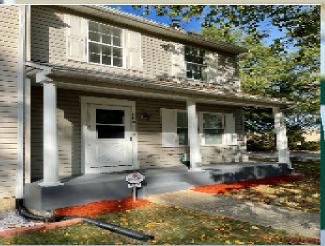

## **Fantastic Townhouse**

6801, Red Maple Ct, District Heights MD 20747

MLS:MDPG2000141 PRICE:\$320,000.00

Bedrooms:3Subdivision:Forest RunFull Baths:3Year Built:1992Half Baths:1HOA:160Lot Size:2220 sftParking:2 Cars

■Laundry area - inside ■Yard

Features separate living and dining rooms, spacious basement w/new carpet, bedrooms have new carpet, lower laundry area, wooden floors at entrance and stairs, new paint, new electrical stove, new stove vent hood, new dishwasher, new refrigerator, sizeable pantry space at kitchen, new heat pump. Home Fire Sprinkler System. Really move in condition