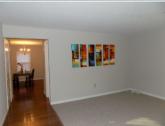

## PROPERTY FEATURES:

□ Central A/C □ Central heat □ Hardwood floor □ Tile floor □ Family room □ Living room

□ Dining room □ Dishwasher □ Refrigerator □ Stove/Oven □ Stainless steel appliances □ Basement

■Laundry area - inside ■Yard

Features separate living and dining rooms, spacious basement w/new carpet, bedrooms have new carpet, lower laundry area, wooden floors at entrance and stairs, new paint, new electrical stove, new stove vent hood, new dishwasher, new refrigerator, sizeable pantry space at kitchen, new heat pump. Home Fire Sprinkler System. Really move in condition