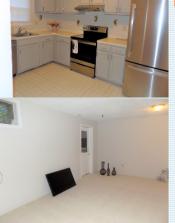

## PROPERTY FEATURES:

□ Central A/C □ Central heat □ Hardwood floor □ Tile floor □ Family room □ Living room

□ Dining room □ Dishwasher □ Refrigerator □ Stove/Oven □ Stainless steel appliances □ Basement

■Laundry area - inside ■Yard

Features separate living and dining rooms, spacious basement w/new carpet, bedrooms have new carpet, lower laundry area, wooden floors at entrance and stairs, new paint, new electrical stove, new stove vent hood, new dishwasher, new refrigerator, sizeable pantry space at kitchen, new heat pump. Home Fire Sprinkler System. Really move in condition