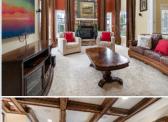

## ➡ Fireplace

- Hardwood floor
- Living room
- Dining room
- Refrigerator
- ■Granite countertop
- ■Basement
- ■Laundry area inside

What a GORGEOUS home, over 7600 Square feet above ground and a fully finished basement, a custom-built Toll Brothers home in Red Lion Chase Phase II. This custom home has so many features we can't list them all, from its arched openings, cathedral ceilings, hardwood floors, wainscoting, crown molding, and more it is a must see!