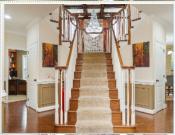

## ➡ Fireplace

- Hardwood floor
- Living room
- Dining room
- Refrigerator
- ■Granite countertop
- ■Basement
- ■Laundry area inside

What a GORGEOUS home, over 7600 Square feet above ground and a fully finished basement, a custom-built Toll Brothers home in Red Lion Chase Phase II. This custom home has so many features we can't list them all, from its arched openings, cathedral ceilings, hardwood floors, wainscoting, crown molding, and more it is a must see!