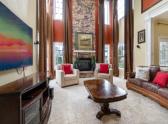

## ➡ Fireplace

- Hardwood floor
- Living room
- Dining room
- Refrigerator
- ■Granite countertop
- ■Basement
- ■Laundry area inside

What a GORGEOUS home, over 7600 Square feet above ground and a fully finished basement, a custom-built Toll Brothers home in Red Lion Chase Phase II. This custom home has so many features we can't list them all, from its arched openings, cathedral ceilings, hardwood floors, wainscoting, crown molding, and more it is a must see!