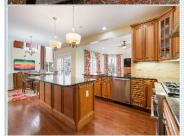

## ➡ Fireplace

- Hardwood floor
- Living room
- Dining room
- Refrigerator
- ■Granite countertop
- ■Basement
- ■Laundry area inside

What a GORGEOUS home, over 7600 Square feet above ground and a fully finished basement, a custom-built Toll Brothers home in Red Lion Chase Phase II. This custom home has so many features we can't list them all, from its arched openings, cathedral ceilings, hardwood floors, wainscoting, crown molding, and more it is a must see!