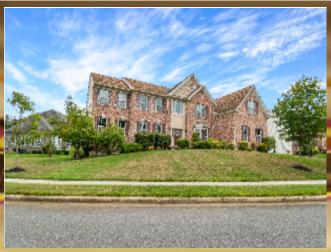

# This may be your dream home

1446 Olmsted Dr., Bear DE 19701

MLS: DENC2002848 PRICE:\$1,100,000.00

#### Bedrooms: 7 Subdivision: RED LION CHASE

Full Baths: 6 Year Built: 2013

Half Baths: 1 HOA: \$116 month

Lot Size: .42 Sqft: 7625

## ➡ Fireplace

- Hardwood floor
- Living room
- Dining room
- Refrigerator
- ■Granite countertop
- ■Basement
- ■Laundry area inside

What a GORGEOUS home, over 7600 Square feet above ground and a fully finished basement, a custom-built Toll Brothers home in Red Lion Chase Phase II. This custom home has so many features we can't list them all, from its arched openings, cathedral ceilings, hardwood floors, wainscoting, crown molding, and more it is a must see!