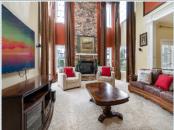

- ➡ Fireplace
- Hardwood floor
- Living room
- Dining room
- Refrigerator ■Granite countertop
- ■Basement
- ■Laundry area inside

What a GORGEOUS home, over 7600 Square feet above ground and a fully finished basement, a custom-built Toll Brothers home in Red Lion Chase Phase II. This custom home has so many features we can't list them all, from its arched openings, cathedral ceilings, hardwood floors, wainscoting, crown molding, and more it is a must see!