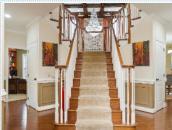

- ➡ Fireplace
- Hardwood floor
- Living room
- Dining room
- Refrigerator ■Granite countertop
- ■Basement
- ■Laundry area inside

What a GORGEOUS home, over 7600 Square feet above ground and a fully finished basement, a custom-built Toll Brothers home in Red Lion Chase Phase II. This custom home has so many features we can't list them all, from its arched openings, cathedral ceilings, hardwood floors, wainscoting, crown molding, and more it is a must see!