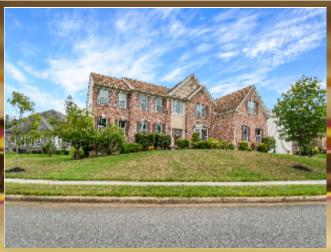

## Can't find you dream home in PA come to DE

1446 Olmsted Dr., Bear DE 19701

MLS: DENC2002848 PRICE:\$1,100,000.00

## Bedrooms: 7 Subdivision: RED LION CHASE

Full Baths: 6 Year Built: 2013

Half Baths: 1 HOA: \$116 month

Lot Size: .42 Sqft: 7625

- □ Central A/C
- ➡High/Vaulted ceiling
- ■Tile floor
- ■Bonus/Rec room
- ■Breakfast nook
- ■Stove/Oven
- ■Stainless steel appliances Attic
- ■Washer
- ■Balcony, Deck, or Patio
- ■Central heat
- ■Walk-in closet
- ■Family room
- Office/Den
- Dishwasher
- ■Microwave
- Dryer
- Yard

- ➡ Fireplace
- Hardwood floor
- Living room
- Dining room
- Refrigerator ■Granite countertop
- ■Basement
- ■Laundry area inside

What a GORGEOUS home, over 7600 Square feet above ground and a fully finished basement, a custom-built Toll Brothers home in Red Lion Chase Phase II. This custom home has so many features we can't list them all, from its arched openings, cathedral ceilings, hardwood floors, wainscoting, crown molding, and more it is a must see!