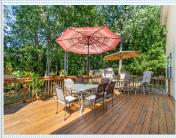

## PROPERTY FEATURES:

- □Central A/C
- ■Family room
- Dishwasher
- Microwave
- Dryer

- ■Central heat
- ■Living room
- Refrigerator
- Basement
- ■Balcony, Deck, or Patio ■Yard
- ■Walk-in closet
- Dining room ■Stove/Oven
- ■Washer