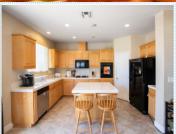

#### PROPERTY FEATURES:

- ■Central A/C
- ■Living room
- □Dishwasher
- □Laundry area inside
- ₽Fireplace
- Dining room
- Stove/Oven
- Yard

- ■Tile floor
- ■Breakfast nook
- ■Microwave

## ■ 3 Car Tandem Garage ■ Play Area

This home features a Formal Living & Dining Room, laminate wood flooring, ceiling fans, cozy fireplace, 3-car tandem garage & solar. Kitchen features abundance of storage options, walk-in pantry, center island, breakfast nook & sliders leading out to the backyard space. Bedrooms are on 2nd floor along with a partially enclosed Loft & Laundry Room.