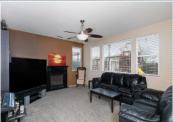

#### PROPERTY FEATURES:

- ■Central A/C
- ■Living room
- □Dishwasher
- □Laundry area inside
- ₽Fireplace
- Dining room
- Stove/Oven
- Yard

- ■Tile floor
- ■Breakfast nook
- ■Microwave

## ■ 3 Car Tandem Garage ■ Play Area

This home features a Formal Living & Dining Room, laminate wood flooring, ceiling fans, cozy fireplace, 3-car tandem garage & solar. Kitchen features abundance of storage options, walk-in pantry, center island, breakfast nook & sliders leading out to the backyard space. Bedrooms are on 2nd floor along with a partially enclosed Loft & Laundry Room.