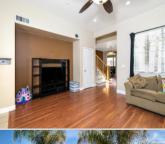

#### PROPERTY FEATURES:

- ■Central A/C
- ■Living room
- □Dishwasher
- □Laundry area inside
- ₽Fireplace
- Dining room
- Stove/Oven
- Yard

- ■Tile floor
- ■Breakfast nook
- ■Microwave

## ■ 3 Car Tandem Garage ■ Play Area

This home features a Formal Living & Dining Room, laminate wood flooring, ceiling fans, cozy fireplace, 3-car tandem garage & solar. Kitchen features abundance of storage options, walk-in pantry, center island, breakfast nook & sliders leading out to the backyard space. Bedrooms are on 2nd floor along with a partially enclosed Loft & Laundry Room.