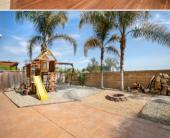

## OTHER FEATURES:

- ■Walk-in Pantry
- ■No Rear Neighbors

## ■ 3 Car Tandem Garage ■ Play Area

This home features a Formal Living & Dining Room, laminate wood flooring, ceiling fans, cozy fireplace, 3-car tandem garage & solar. Kitchen features abundance of storage options, walk-in pantry, center island, breakfast nook & sliders leading out to the backyard space. Bedrooms are on 2nd floor along with a partially enclosed Loft & Laundry Room.