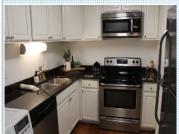

## PROPERTY FEATURES:

Sentinel

1062

- ■Central A/C
- □Hardwood floor
- □Dishwasher
- ■Microwave
- ■Washer

- ■Central heat
- ■Living room
- Refrigerator
- ■Granite countertop
- Dryer

- ■Walk-in closet
- ■Dining room
- ■Stove/Oven
- ■Stainless steel appliances
- ■Balcony, Deck, or Patio

#### PROPERTY DESCRIPTION:

Redone for your clients pleasure, (simply beautiful)affordable Luxury City Living! Beautiful condo in sought after Sentinel of Landmark, it boasts 2 bd and 2 ba, with a WI closet, balcony, 3 Lite Slider in living room. Assigned covered parking as well as 1 parking permit. This is close to many amenities as well as Amazon and the New Inova.