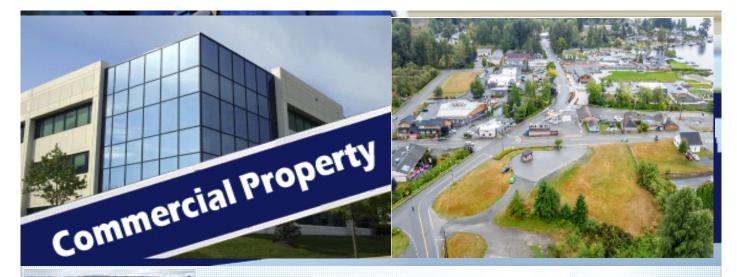

## Prime Development Site! 2.73 Acres!

12321 20th St NE , Lake Stevens WA 98258 MLS:1842866 PRICE:\$5,250,000.00

## PROPERTY DESCRIPTION:

Prime development location. Located in the heart of downtown Lake Stevens. Very rare offering. Largest unbuilt group of properties available in the downtown core. Total of 5 tax parcels. Total lot square footage is 118,919 or 2.73 of an acre. Highly desirable A corner. Traffic pattern and visibility is extremely beneficial. Zoning is Central Business District (CBD). This zoning allows for a variety of uses. Highest and best use may prove to be residential apartment/condominiums with commercial on the main. This zoning allows for a commercial and residential applications. Possible to go 65' high. Buyer to verify all information and do all feasibility work. Presently an espresso stand on property corner (owner occupied) and one rental house.