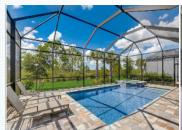

## PROPERTY FEATURES:

- ■Central A/C
- ■Walk-in closet
- ■Dining room
- ■Stove/Oven
- ■Washer
- Swimming pool

## ➡High/Vaulted ceiling

- **D**Office/Den
- Refrigerator
- Granite countertop
- ■Laundry area inside

Welcome to your new Florida Paradise in this beautiful Summerwood Model in the incredible community of IslandWalk! This upgraded model has pride of ownership throughout with high coffered ceilings, granite countertops, and attention to detail at every corner. Sparkling pool and spa, with gorgeous preserve views.