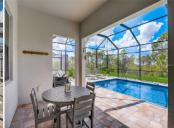

## PROPERTY FEATURES:

- ■Central A/C
- ■Walk-in closet
- ■Dining room
- ■Stove/Oven
- ■Washer
- Swimming pool

## ➡High/Vaulted ceiling

- **D**Office/Den
- Refrigerator
- Granite countertop
- ■Laundry area inside

Welcome to your new Florida Paradise in this beautiful Summerwood Model in the incredible community of IslandWalk! This upgraded model has pride of ownership throughout with high coffered ceilings, granite countertops, and attention to detail at every corner. Sparkling pool and spa, with gorgeous preserve views.