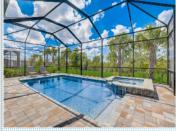

## PROPERTY FEATURES:

- ■Central A/C
- ■Walk-in closet
- ■Dining room
- ■Stove/Oven
- ■Washer
- Swimming pool

## ➡High/Vaulted ceiling

- **D**Office/Den
- Refrigerator
- Granite countertop
- ■Laundry area inside

Welcome to your new Florida Paradise in this beautiful Summerwood Model in the incredible community of IslandWalk! This upgraded model has pride of ownership throughout with high coffered ceilings, granite countertops, and attention to detail at every corner. Sparkling pool and spa, with gorgeous preserve views.