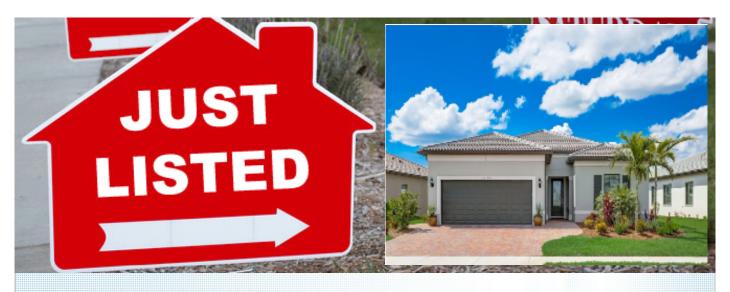

## 2020 Summerwood Model In Islandwalk

13180 RINELLA ST, Venice FL 34293

PRICE:\$650,000.00

Bedrooms: 2 Full Baths: 2 Lot Size: .18 Sqft: 1893 Subdivision: Islandwalk Year Built: 2020 Parking: 2 Cars Floors: 1

## ➡High/Vaulted ceiling

- **D**Office/Den
- Refrigerator
- Granite countertop
- ■Laundry area inside

Welcome to your new Florida Paradise in this beautiful Summerwood Model in the incredible community of IslandWalk! This upgraded model has pride of ownership throughout with high coffered ceilings, granite countertops, and attention to detail at every corner. Sparkling pool and spa, with gorgeous preserve views.